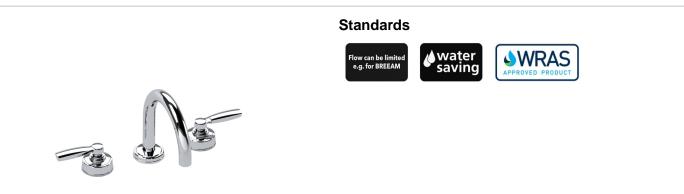

## SAMUEL HEATH

**Description:** 3 Hole basin filler, 170mm spout height

## **Control Options Available**