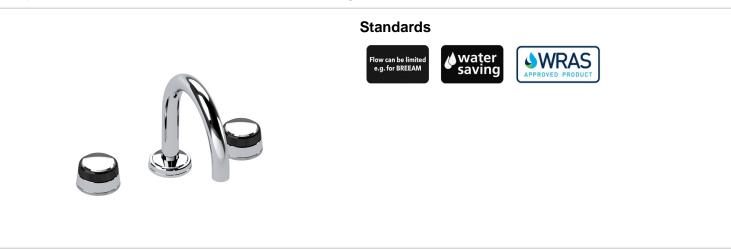

SAMUEL HEATH Product Number: T11K14CBR

## **Description:** 3 Hole basin filler, 170mm spout height

## **Finishes Available**

Chrome Plate

Stainless Steel

Finish

Stainless Steel with Matt Black

Matt Black Chrome Brushed Gold Matt Polished Nickel Brushed Gold Matt with Gloss Black Chrome

with City Bronze

Antique Gold with Antique Brass Matt Gloss Black Chrome