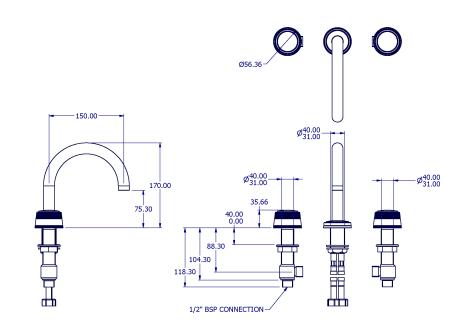

## **Specification Drawing**

**UK Customer Service** Leopold Street Birmingham B12 0ŬJ Tel: +44 121 766 4200 Email: info@samuel-heath.com **US Customer Service** Federal I.D. No. 58-1504682 Email: usa@samuel-heath.com **Specification Enquiries** Design Centre Chelsea Harbour 1st Floor, North Dome, London SW10 0XE Tel: 020 7352 0249 Email: showroom@samuel-heath.com