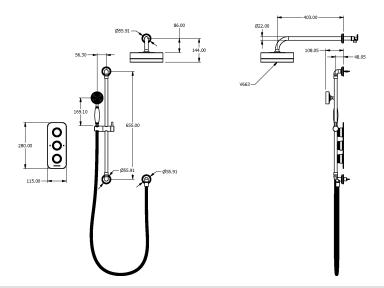

## **Specification Drawing**

**UK Customer Service** Leopold Street Birmingham B12 0ŬJ

Tel: +44 121 766 4200 Email: info@samuel-heath.com **US Customer Service** Federal I.D. No. 58-1504682 Email: usa@samuel-heath.com **Specification Enquiries** Design Centre Chelsea Harbour 1st Floor, North Dome, London **SW10 0XE** Tel: 020 7352 0249