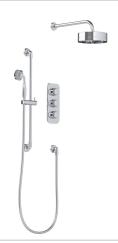

## SAMUEL HEATH

Product Number: T10B1CCR09

**Description:** 1/2" Concealed thermostatic shower - 2 flow controls