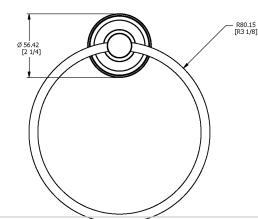

## SAMUEL HEATH

Product Number: N1498-6 Towel Ring, 6" **Description:** 

## **Specification Drawing**

**UK Customer Service** Leopold Street Birmingham B12 0ŬJ Tel: +44 121 766 4200 Email: info@samuel-heath.com

**US Customer Service** Federal I.D. No. 58-1504682 Email: usa@samuel-heath.com **Specification Enquiries** Design Centre Chelsea Harbour 1st Floor, North Dome, London SW10 0XE Tel: 020 7352 0249 Email: showroom@samuel-heath.com