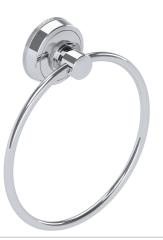

## SAMUEL HEATH

Product Number: N1498-6 Towel Ring, 6" **Description:** 



## **Finishes Available**











Finish















Brushed Gold Unlacquered











Brushed Gold Matt Stainless Steel with City Bronze Finish with City Bronze

Antique Gold with Antique Brass Matt Gloss Black Chrome

Anthracite

## **Specification Drawing**







**UK Customer Service** Leopold Street Birmingham B12 0ŬJ Tel: +44 121 766 4200 Email: info@samuel-heath.com

**US Customer Service** Federal I.D. No. 58-1504682 Email: usa@samuel-heath.com **Specification Enquiries** Design Centre Chelsea Harbour 1st Floor, North Dome, London SW10 0XE Tel: 020 7352 0249 Email: showroom@samuel-heath.com